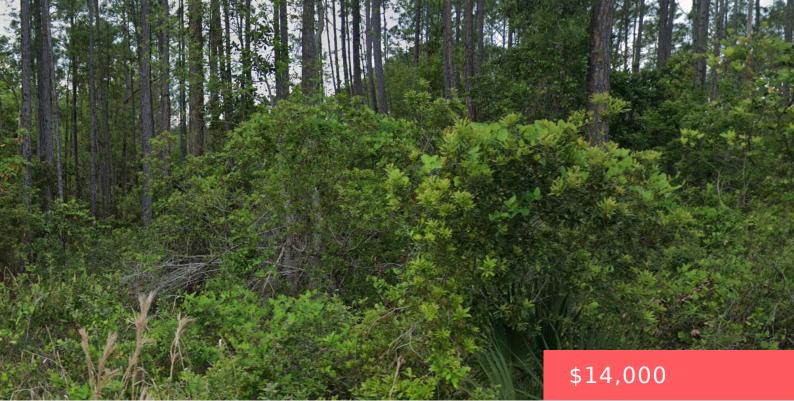

# 00 GLENSIDE STREET, GEORGETOWN, FL, 32139

https://comwire.com

Prime .25-acre lot in picturesque Putnam County! Perfect for building your dream home or investment property. Tranquil surroundings, convenient location. Don't miss this opportunity to own a piece of Putnam County's charm \*\*103 Glenside St, 105 Glenside St and 107 Glenside St are also available\*\*

### Site Details

| <b>Acres:</b> 0.25         | Lot SqFt: 10890.00                                       |
|----------------------------|----------------------------------------------------------|
| Lot Frontage: 104.00       | Lot Dimensions: 104ft x 135ft                            |
| Improvements: None         | Utilities On Site: None                                  |
| Front Exp: Northeast       | Lot Description: 1/4 to 1/2 Acre,Corner Lot,West of US-1 |
| Subdiv Info: None          | Roads: Dirt                                              |
| Ground Cover: Brush, Other |                                                          |