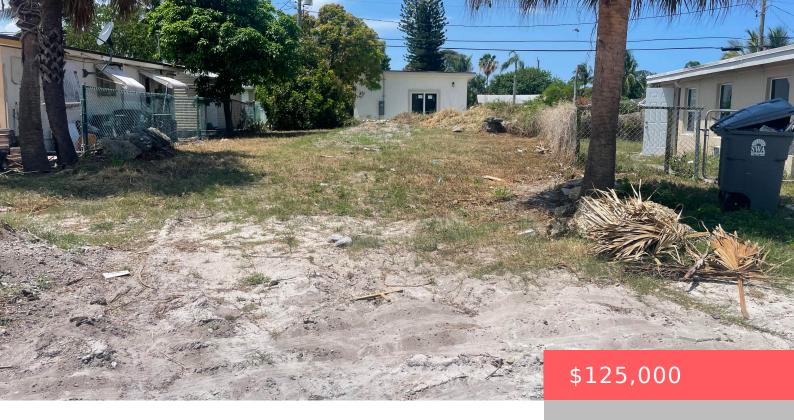

# 1089 HIGHLAND RD, LANTANA, FL 33462, USA

https://comwire.com

CLEAR LOT, PRIOR HOUSE ON PROPERTY SO IMPACT FEES TO BUILD SHOULD GET CREDIT

Active

#### **Site Details**

**Acres:** 0.08 **Lot SqFt:** 3473.00

**Lot Dimensions:** 40' X 90' **Improvements:** Cleared

Utilities On Site: None Front Exp: South

**Lot Description:** < 1/4 Acre **Roads:** Country, County Road, Paved

**Ground Cover:** Weeds