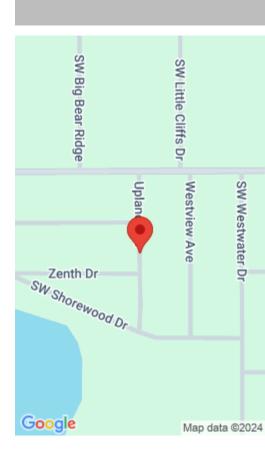

#### 2471 UPLAND AVE, DUNNELLON, FL 34431, USA

https://comwire.com

Vacant Lot in the desirable community of Rainbow Lakes Estates. New and existing homes already in the area. Excellent location close to Rainbow Springs Sate Park, Golf Courses, shopping centers, restaurants, etc. Definitely a great place to build your dream home or investing property.