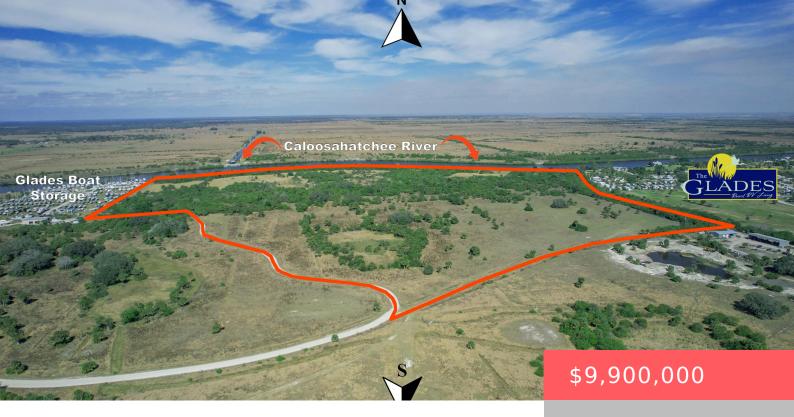

# 000 ANDRECHI ROAD, MOORE HAVEN, FL, 33471

https://comwire.com

One of the largest remaining waterfront properties on the Caloosahatchee River, this expansive 121.9-acre parcel presents a prime investment opportunity with +/- 3,000 feet of water frontage. Offering direct, deepwater access to the Atlantic and Gulf, this property is perfectly suited for a luxury residential community, RV resort, marina, or mixed-use development.Positioned between Glades Boat + Read More

### **Site Details**

**Lot SqFt:** 5266404.00 **Improvements:** Filled,Cleared

**Utilities On Site:** None **Waterfrontage:** +/- 3000

**Waterfront Details:** Canal Width 81 - **Front Exp:** North 120,River,Ocean Access,Navigable

View: River Lot Description: 50+ Acres, Shell Rock

Road, Public Road, Freeway Access

Roads: Public, Gravel / Lime, Dirt Ground Cover: Grassed, Weeds

**Soil Type:** Dirt **Special Info:** Agricultural Exempt