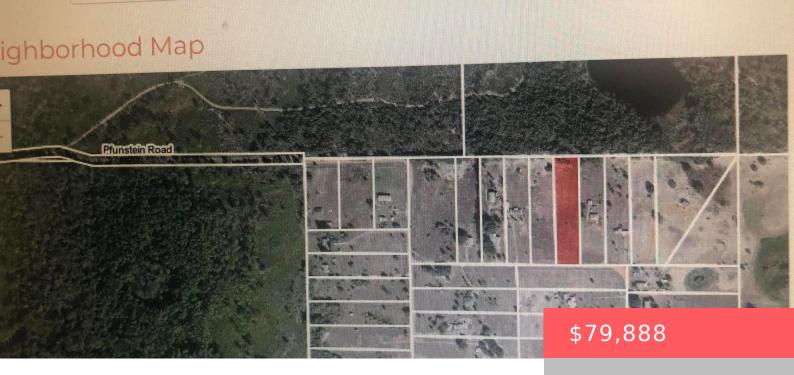

# 828 FAZZINI RD, BABSON PARK, FL 33827, USA

Sales

♠ Property

available:

https://comwire.com

Over two acres of land for residential use that backs up to The Tiger Tiger Creek Preserve. The Nature Conservancy in Florida, Tiger Creek Preserve is a place of mystery and contrasts. It sits on the eastern edge of the Lake Wales Ridge, one of Florida's ancient islands

#### **Site Details**

**Acres:** 2.28 **Lot SqFt:** 99408.00

Bldgs Include: Mobile Home Improvements: Cleared

Utilities On Site: Electric,Phone LineFront Exp: North

**Lot Description:** 2 to < 3 Acres **Subdiv Info:** None

Roads: County Road, State Road Ground Cover: Grassed, Other