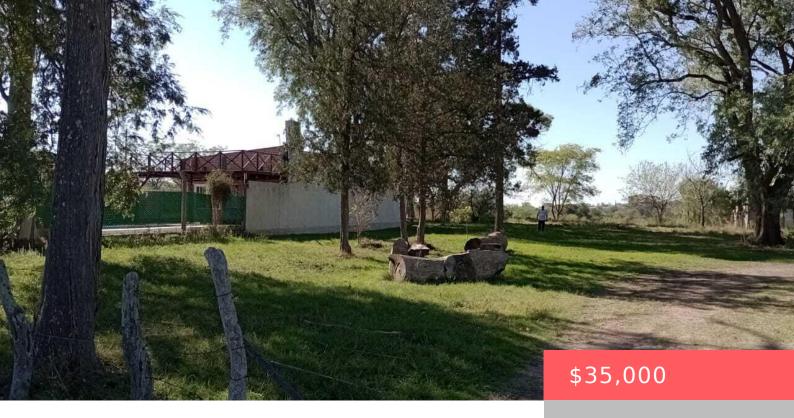

#### **Site Details**

**Acres:** 0.75 **Lot SqFt:** 32830.00

Improvements: Cleared Utilities On Site: None

Front Exp: East View: Other

**Lot Description:** 1/2 to < 1 Acre, Paved Road, Private Road **Roads:** Paved, Private Road

Ground Cover: Grassed Special Info: Comforms to Zoning