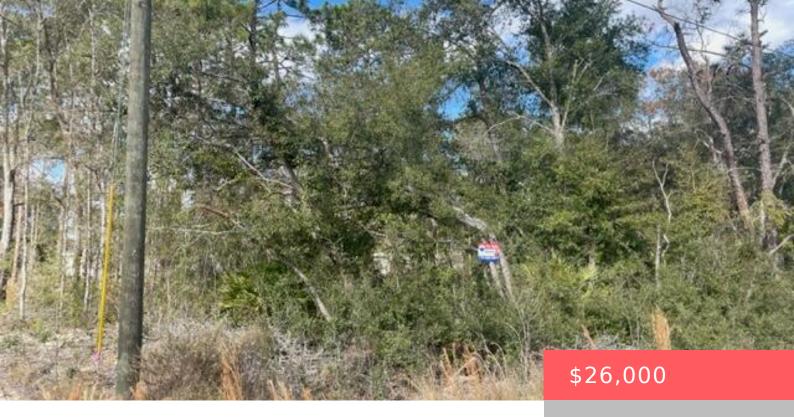

# 20 MALAUKA CIR, OCKLAWAHA, FL 32179, USA

https://comwire.com

GREAT LOT SITS ON A STREET WITH 15-20 ALREADY EXSITING HOMES OR CLEARED AD UNDER CONSTRUCTION. GREAT UP AND COMING, BOOMING AREA. NUILD YOU NEW HOME IN THIS HIGHLY DISTABLE AREA THAT SYILL OFFERS A TRANQUIL AND QUITE SETTING.

#### **Site Details**

**Lot SqFt:** 12502.00 **Lot Frontage:** 87.00

Lot Dimensions: 87x136 Improvements: None
Utilities On Site: None Front Exp: Southeast

**Lot Description:** 1/4 to 1/2 Acre **Roads:** County Road, Private Road, State Road

**Ground Cover:** Brush, Other