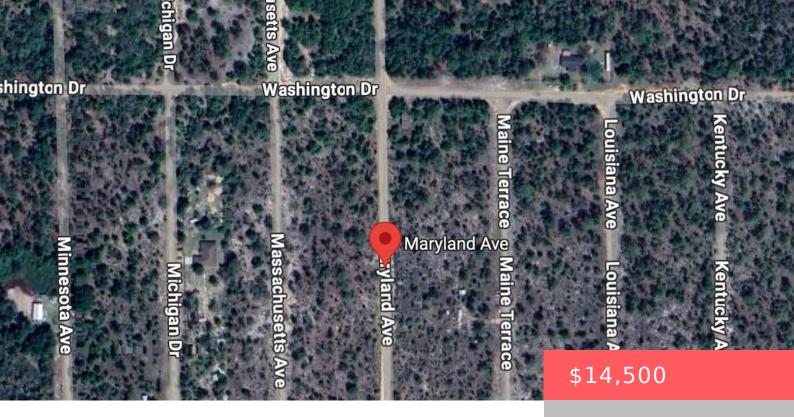

# **000 MARYLAND AVENUE, HAWTHORNE, FL, 32640**

https://comwire.com

Prime .25-acre lot in picturesque Putnam County! Perfect for building your dream home or investment property. Tranquil surroundings, convenient location. Don't miss this opportunity to own a piece of Putnam County's charm.

#### **Site Details**

**Acres:** 0.68 **Lot SqFt:** 29621.00

**Lot Frontage:** 200.00 **Lot Dimensions:** 200ft x 149ft

Improvements: None Utilities On Site: None

Front Exp: East Lot Description: 1/2 to < 1 Acre, Dirt Road, West of US-1