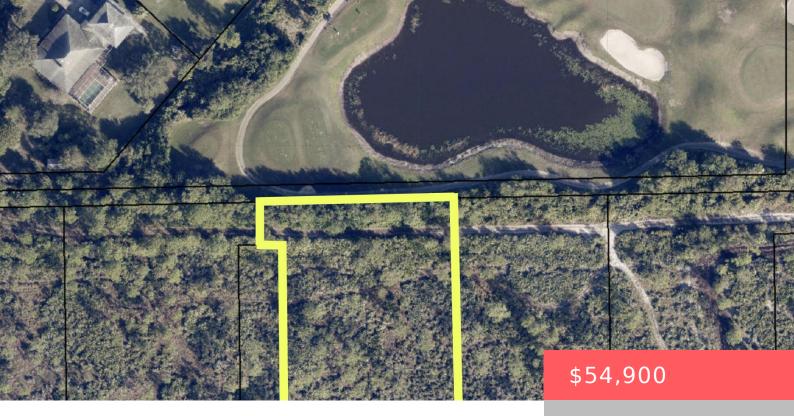

### 000 NONE, GRANT VALKARIA, FL, 32950

https://comwire.com

Embrace the tranquility of country living with this 1.35-acre parcel ideally located across from The Habitat Golf Course and just minutes from the Indian River. Nestled behind an established neighborhood, this property offers future potential for a dream home or recreational use. Currently, there is no legal road access. Buyer is responsible for conducting all

#### **Site Details**

**Acres:** 1.35

Utilities On Site: None

**Lot Description:** 1 to < 2 Acres

**Ground Cover:** Brush, Palmetto

Improvements: None

Front Exp: North

**Roads:** Dirt,Other