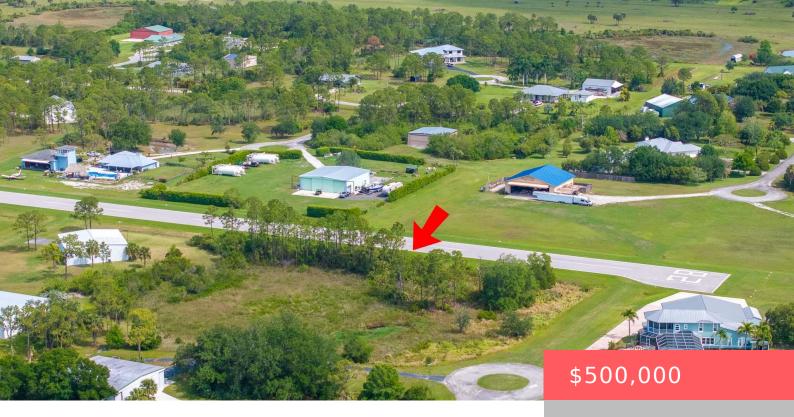

# 000 PIPER CUB TERRACE, PORT SAINT LUCIE, FL, 34987

https://comwire.com

Build your custom dream home or just your own private hanger on this 2.3 acre private lot sitting right on the runway of Treasure Coast Airpark! This community offers a newly constructed 4,000-foot private, lighted asphalt runway and can accommodate aircraft up to 12,500 pounds. Enjoy the convenience of leaving your porch and flying anywhere