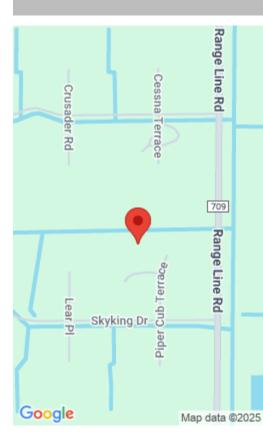

# 000 PIPER CUB TERRACE, PORT SAINT LUCIE, FL, 34987

https://comwire.com

Build your custom dream home or just your own private hanger on this 2.3 acre private lot sitting right on the runway of Treasure Coast Airpark! This community offers a newly constructed 4,000-foot private, lighted asphalt runway and can accommodate aircraft up to 12,500 pounds. Enjoy the convenience of leaving your porch and flying anywhere