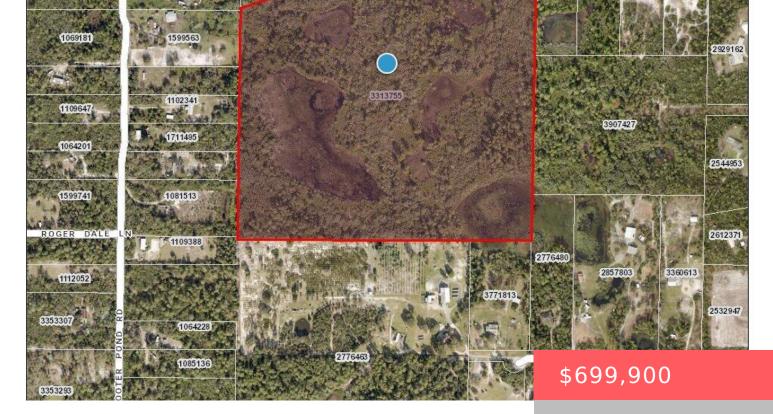

## 43351 NATCHEZ ST, DELAND, FL 32720, USA

https://comwire.com

Location, location... this 63 acre parcel of land (of which 30 acres is buildable and 33 acres is wetland/preserve) is located in the The Royal Trails Subdivision in northeast Lake County, with homes on not less than 1 acre; it has it's own private 3660 acre dark water Lake Norris, that is home of

## Site Details

| <b>Acres:</b> 63.00        | Lot SqFt: 2744280.00                                                                                       |
|----------------------------|------------------------------------------------------------------------------------------------------------|
| Improvements: None         | Utilities On Site: None                                                                                    |
| Front Exp: Northwest       | <b>Lot Description:</b> 11 to 25 Acres,26 to 50 Acres,5 to 10 Acres,50+<br>Acres,Irregular Lot,Public Road |
| Roads: Paved, Private Road | Ground Cover: Brush                                                                                        |