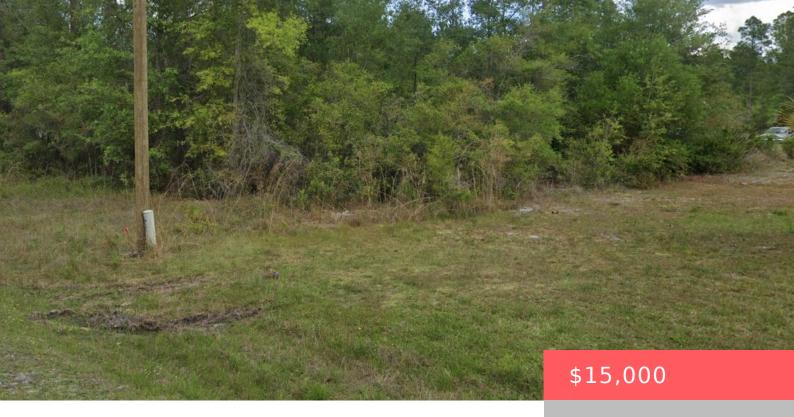

# 000 ROEBUCK STREET, GEORGETOWN, FL, 32139

https://comwire.com

Prime .34-acre corner lot in picturesque Putnam County! Perfect for building your dream home or investment property. Tranquil surroundings, convenient location. Don't miss this opportunity to own a piece of Putnam County's charm. \*\*124 Roebuck St & 126 Roebuck St are also available\*\*

#### **Site Details**

**Lot SqFt:** 14810.00 **Lot Frontage:** 86.00

Utilities On Site: None Front Exp: Southwest

**Lot Description:** 1/4 to 1/2 Acre, Corner Lot, West of US-1 **Subdiv Info:** None

Roads: Dirt Ground Cover: Brush,Other