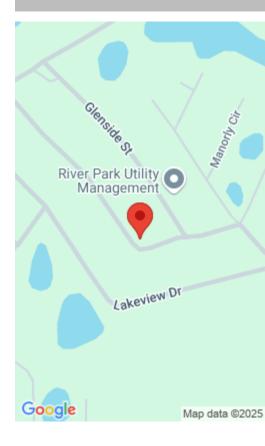

# 000 ROEBUCK STREET, GEORGETOWN, FL, 32139

https://comwire.com

Prime .34-acre corner lot in picturesque Putnam County! Perfect for building your dream home or investment property. Tranquil surroundings, convenient location. Don't miss this opportunity to own a piece of Putnam County's charm. \*\*124 Roebuck St & 126 Roebuck St are also available\*\*