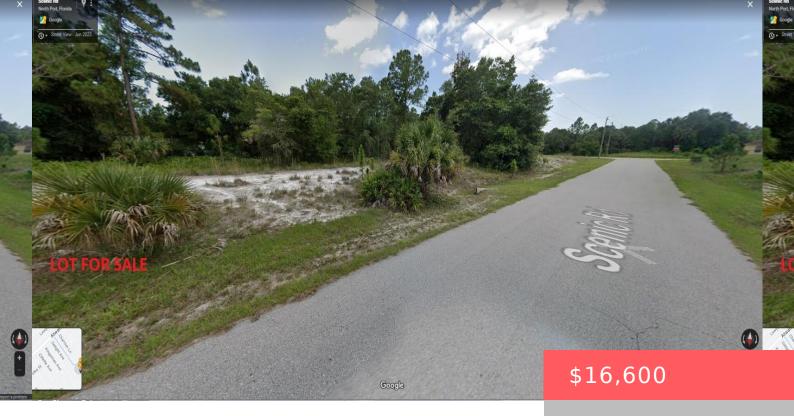

### 000 SCENIC ROAD, NORTH PORT, FL, 34288

https://comwire.com

Buildable lot in very nice and quickly developing residential area of North Port. Flood Zone X. Excellent location, very close to Atwater Dr, and I-75. Near dining, shopping, golf. Motivated seller. No environmental issues. Excellent investment opportunity.

### **Site Details**

Lot SqFt: 10000.00 Improvements: None

Utilities On Site: Electric Service Available Front Exp: North

**Lot Description:** < 1/4 Acre **Roads:** City/County Maint.,Paved,Public

**Ground Cover:** Other, Palmetto