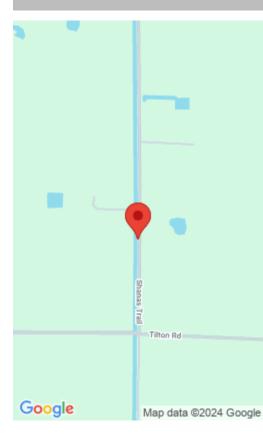

# 7300 SHANAS TRAIL, PORT ST. LUCIE, FL 34952, USA

https://comwire.com

5 acre raw vacant lot in Port St Lucie, east of US-1. NO HOA with AR-1 Count zoning. Perfect spot to build your dream home with space for a barn, stable, RV, Boat, trailers, and so much more.