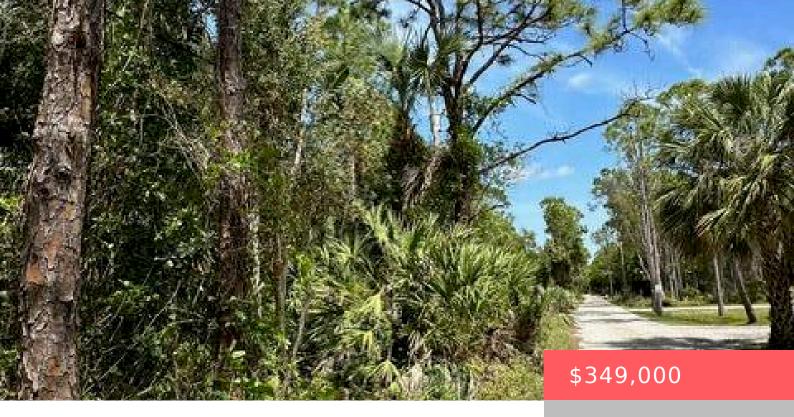

# 7300 SHANAS TRAIL, PORT ST. LUCIE, FL 34952, USA

https://comwire.com

5 acre raw vacant lot in Port St Lucie, east of US-1. NO HOA with AR-1 Count zoning. Perfect spot to build your dream home with space for a barn, stable, RV, Boat, trailers, and so much more.

#### **Site Details**

**Acres:** 5.00 **Lot SqFt:** 217800.00

Improvements: None Utilities On Site: None

Front Exp: East View: Garden,Other

Lot Description: 5 to 10 Acres, Dirt Road, East of US-1, Treed Lot

Ground Cover: Brush, Grassed

Soil Type: Dirt, Sand