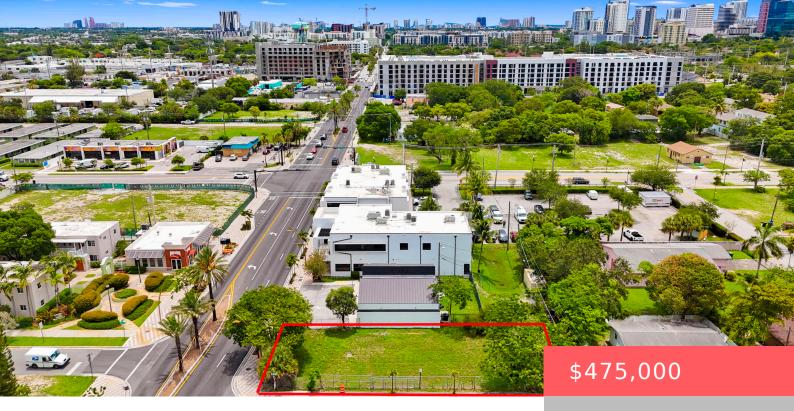

### 540 NW 10TH AVE, FORT LAUDERDALE, FL 33311, USA

https://comwire.com

Here's your opportunity to acquire this commercial corner lot in the hottest redevelopment area in Fort Lauderdale. This property is located in the Sistrunk District, minutes to Brightline Station, Las Olas, Downtown Fort Lauderdale, Flagler Village and Victoria Park. Zoned RAC-MUW for multi use, unlimited possibilities. Corner lot across the street is also available for + Read More

## Site Details

| Lot SqFt: 6282.00     | Lot Frontage: 50.00         |
|-----------------------|-----------------------------|
| Improvements: Cleared | Utilities On Site: None     |
| Front Exp: North      | Lot Description: < 1/4 Acre |
| Roads: Paved          | Ground Cover: Grassed       |