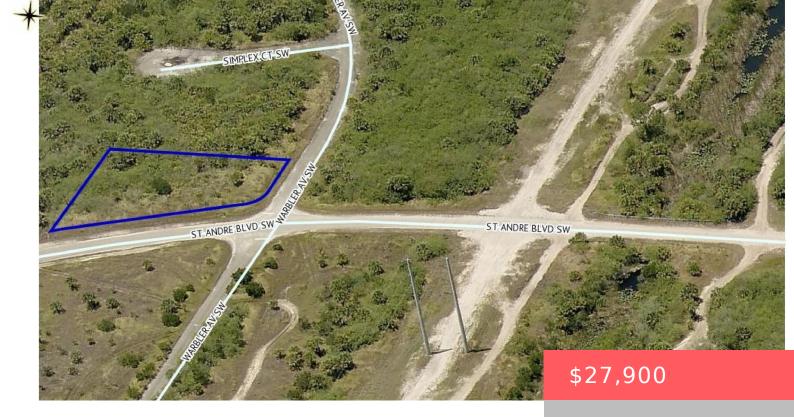

# 2995 FLAMEFLOWER TERRACE SW, PALM BAY, FL 32908, USA

https://comwire.com

Build a brand new home on this oversized .41 acre corner home site in Palm Bay.

Active

#### **Site Details**

**Acres:** 0.41 **Lot SqFt:** 17859.00

Improvements: None Utilities On Site: None

Front Exp: East View: Garden

**Lot Description:** 1/4 to 1/2 Acre **Roads:** City/County Maint.

Ground Cover: Other Special Info: Platted