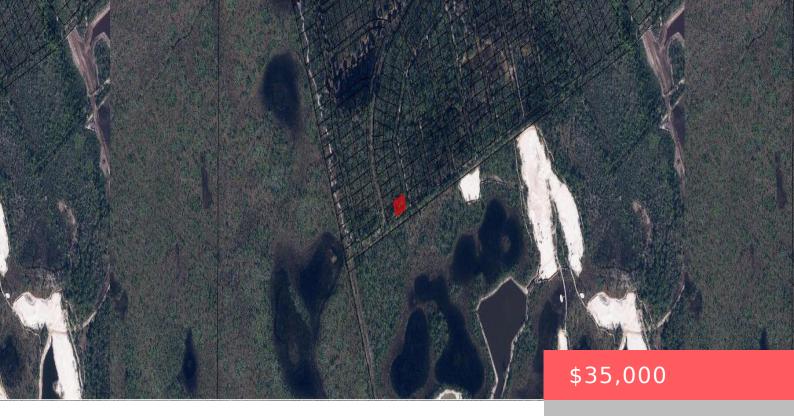

### 3RV8+RR HOBE SOUND, FL, USA

https://comwire.com

Vacant lot investment opportunity in the beautiful, quaint Hobe Sound. This vacant residential lot is in the subdivision of Poinciana Gardens right off US1, a no HOA community. Located in Martin County and convenient to downtown Hobe Sound and Stuart, golf courses, marinas, restaurants and the beach.

### **Site Details**

**Acres:** 0.23 **Lot SqFt:** 9894.00

Improvements: None Utilities On Site: None

Front Exp: East Lot Description: < 1/4 Acre

Roads: Other Ground Cover: Other