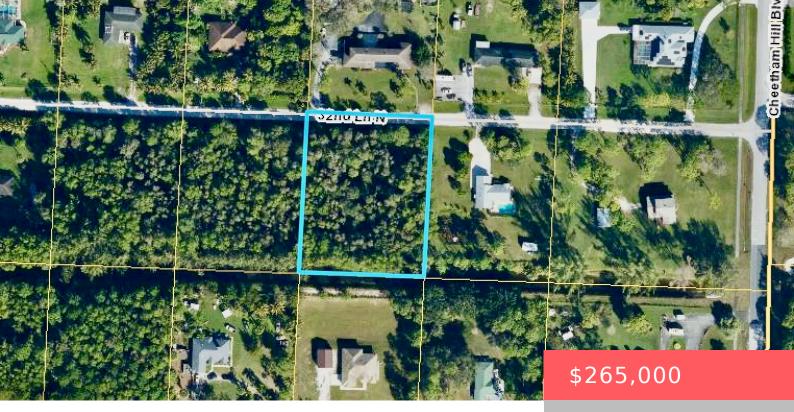

# 0000 00000 32ND LANE, THE ACREAGE, FL, 33470

https://comwire.com

TIMING & LOCATION A+! A BUILDERS DREAM! High and dry 1.29 acres. With Adjacent lot available totaling 2.58 ACRES. Now is the time to buy these gems of a deal, living countryside in an equestrian area. a couple blocks from Lion Country Safari, and just minutes away from sought after Westlake, and Avenir with major

#### **Site Details**

**Acres:** 1.29 **Lot SqFt:** 56192.00

Lot Frontage: 210.00 Lot Dimensions:  $210 \times 268$ 

Improvements: None Utilities On Site: None

Front Exp: North Lot Description: 1 to < 2 Acres, 2 to < 3 Acres, Paved Road

**Roads:** Dirt, Paved **Ground Cover:** Brush