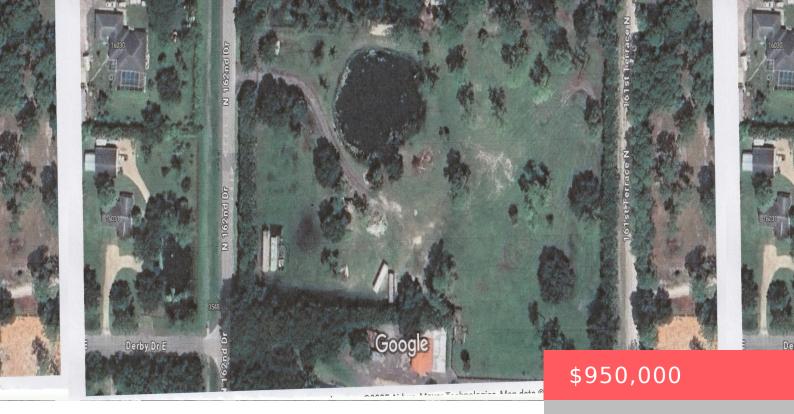

# 0000 161ST TER N TERRACE, LOXAHATCHEE GROVES, FL, 33470

https://comwire.com

: Beautiful prime 5-ACRE LOT located in LOXAHATCHEE GROVES along162ND AND 161st off "A" Road. PROPERTY HAS TWO ENTRANCES ON BOTH ROADS. Property is sold "AS-IS" and is cleared with additional fill added to raise the property elevation along with a newly paved road at BOTH entrances. This property is perfect to build your Dream

#### **Site Details**

**Lot SqFt:** 229126.00 **Improvements:** Cleared, Demucked, Fenced, Filled

Utilities On Site: None Waterfront Details: Pond

**Boat Services:** Overnight, Parking Front Exp: West

View: Other,Pond Lot Description: 5 to 10 Acres,Paved Road,Public Road

**Subdiv Info:** Horse Trails, Horses **Roads:** City/County Maint., Paved, Public

Permitted

**Ground Cover:** Grassed

Special Info: Platted

**Soil Type:** Dirt,Sand