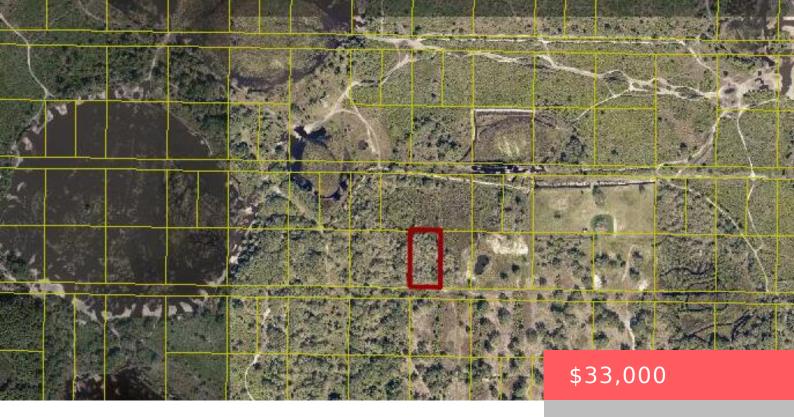

## **GXC3+VP BASINGER, FL, USA**

https://comwire.com

This 1.25-acre Lot, accessible via dirt roads. Embrace a serene country lifestyle, perfect for cultivating your own animals and gardens. Livestock is welcomed, offering a true homesteading experience.