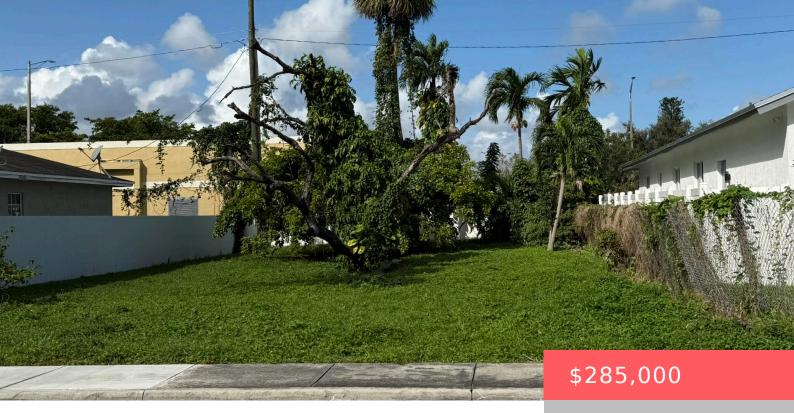

# 0000 9TH PLACE, FORT LAUDERDALE, FL, 33311

https://comwire.com

Vacant Lot in Washington Park suburb. Perfect to build a Home or Investment Property. Zoned RS-6, Irregular Residential, 5,500 SF Lot. Permitted use: SFH. Located one block off Sunrise Blvd, easy access to I-95 and the Turnpike.Location: 1 mile-YMCA, 2.5 miles-Flagler Village, 4.5 miles-Ft Laud Beach. 10 min-Las Olas, 18 min-FLL Airport. Do not miss

### Site Details

Lot SqFt: 5502.00 Utilities On Site: Public Water Lot Description: < 1/4 Acre Ground Cover: Grassed

Improvements: Sidewalk,Street Light Front Exp: South Roads: City/County Maint.,Paved,Public