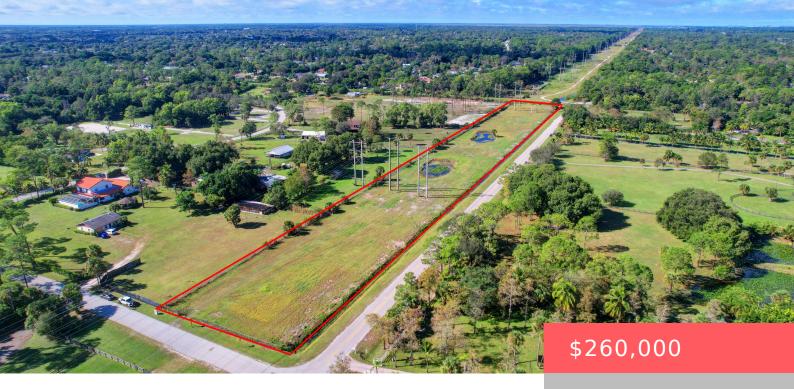

# 11863 W RAMBLING DR, WELLINGTON, FL 33414, USA

https://comwire.com

Owner Financing available. Unique opportunity to explore equestrian paradise in Little Ranches! This exclusive 4.3 acre plot, mere minutes from Wellington's premier equestrian venues, is cleared and ideal for pastures or riding. With potential to convert to agricultural zoning, this is a savvy investor's dream. Embrace the opportunity to own prime land in Wellington's sought

#### **Site Details**

Improvements: Cleared Utilities On Site: None

Front Exp: North View: Pond

**Lot Description:** 3 to < 5 Acres, Paved Road **Roads:** Paved

**Ground Cover:** Grassed, Weeds