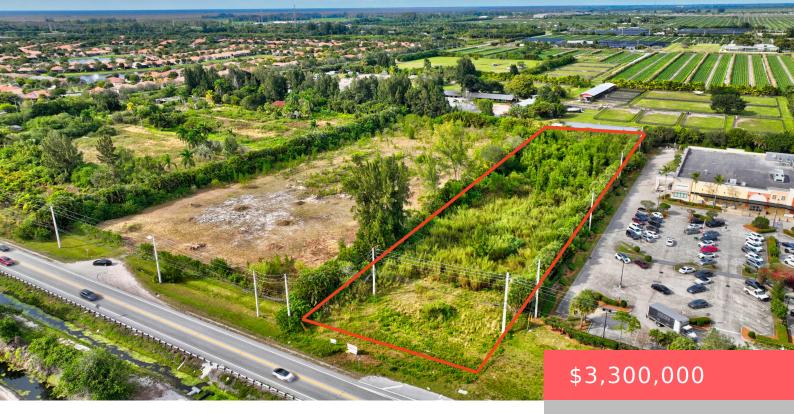

# 9295 W ATLANTIC AVE, DELRAY BEACH, FL 33446, USA

https://comwire.com

LOCATION, LOCATION, LOCATION, near Delray Market Place on Atlantic Ave just west of Publix. Its a 2 acre parcel that has been site plan approved for 17,860 SF, 9,860 SF professional and 8000 SF medical building. New development's planned for the surrounding area with a widening of Atlantic Ave. See documents for approved site plan

#### **Site Details**

**Acres:** 2.05 **Lot SqFt:** 89359.00

Improvements: None Utilities On Site: Other Sewer Front Exp: Southwest Lot Description: 2 to < 3 Acres

**Subdiv Info:** None **Roads:** City/County Maint.,County Road,Paved,Public,State Road