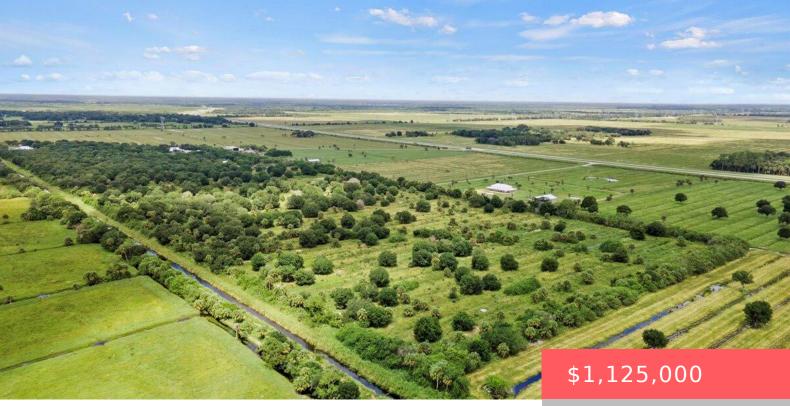

# **Basics**

**Status:** Active

Date added: Added 2 months ago

**Est. Taxes:** \$566.89

For Sale: No

**Listing Office Name:** Illustrated Properties/Sewalls

**Listing Office Id:** 955389

Lot size: 20.00 sq ft **Price/Acre:** \$56,221

#### **Site Details**

**Acres:** 20.00 **Lot SqFt:** 871636.00

Improvements: None Utilities On Site: None

Front Exp: North Lot Description: 11 to 25 Acres, Private Road

Roads: Dirt, No Access Road **Ground Cover:** Grassed, Palmetto

### **Building Details**

Docs Available: Aerial, Plat Maps **Type:** Agricultural