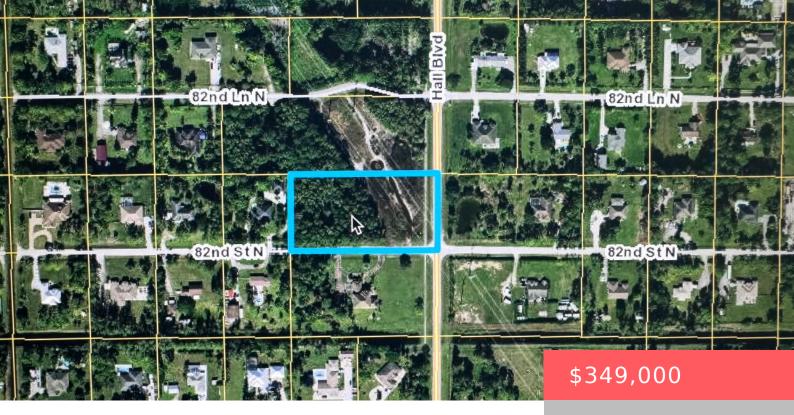

## 8147 HALL BLVD, LOXAHATCHEE, FL 33470, USA

https://comwire.com

Build your dream home/homes on this beautiful, high and dry, 2.5 treed acres. Located on the corner of (paved) Hall and 82nd. This hard to find oversized vacant lot is waiting for you.

## Site Details

Lot SqFt: 109336.00 Utilities On Site: None Lot Description: 2 to < 3 Acres Ground Cover: Brush,Palmetto Improvements: None Front Exp: East Roads: Paved,Public

**Building Details** 

Type: Agricultural