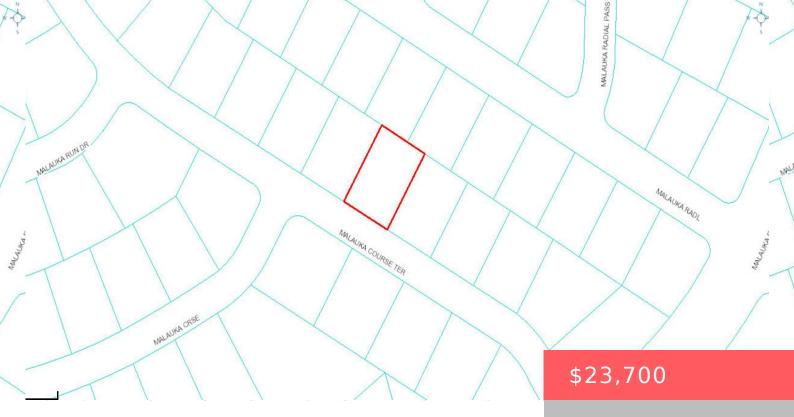

### 20 MALAUKA COURSE TERRACE, OCKLAWAHA, FL 32179, USA

https://comwire.com

0.23 acres of land located in Marion county Floirda.

Active

### **Site Details**

Acres: 0.23 Lot Frontage: 80.00

Improvements: None Utilities On Site: None

Front Exp: South View: Other

**Lot Description:** < 1/4 Acre **Roads:** Other

**Ground Cover:** Other