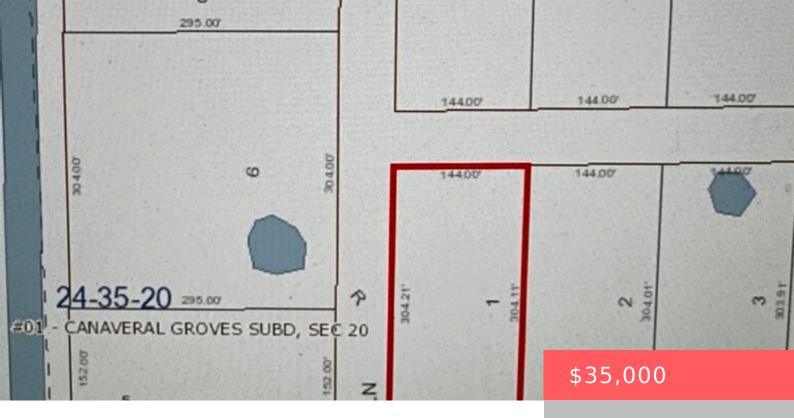

## 0000 NULL, UNKNOWN, CAPE CANAVERAL, FL, 32920

https://comwire.com

Great 1 acre Lot ready for your Dream Home! on the Corner Lot!

• Active

**Basics** 

Status: Active Date added: Added 6 days ago Est. Taxes: \$118.68 For Sale: No Listing Office Name: Keller Williams Realty - Welli Listing Office Id: 608305 Lot size: 1.00 sq ft Price/Acre: \$35,000 For Lease: No

## Site Details

Acres: 1.00 Utilities On Site: None Lot Description: 1 to < 2 Acres,Corner Lot,Treed Lot Ground Cover: Brush,Grassed Improvements: None Front Exp: East Roads: Dirt