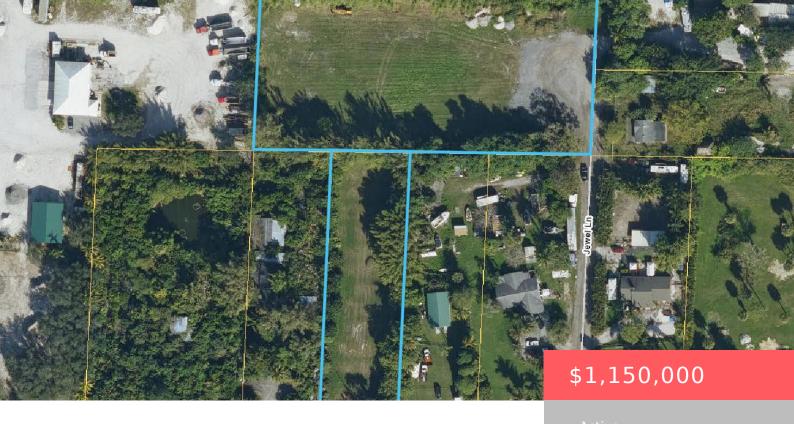

# 0000 OKEECHOBEE BOULEVARD, LOXAHATCHEE GROVES, FL, 33470

https://comwire.com

THESE ARE 2 ADJOINING LOTS. THE JEWEL LANE LOT IS IN THE BACK, AND IS 2.23 ACRES. THE OKEECHOBEE BLVD LOT IS 0.76 ACRE, AND HAS ABOUT 70 FEET OF FRONTAGE ON OKEECHOBEE BLVD. BOTH PROPERTIES ARE BEING SOLD AS ONE PARCEL. ACCESS BOTH LOTS BY JEWEL LANE. THE OWNER HAS PARTIAL APPROVAL FOR A