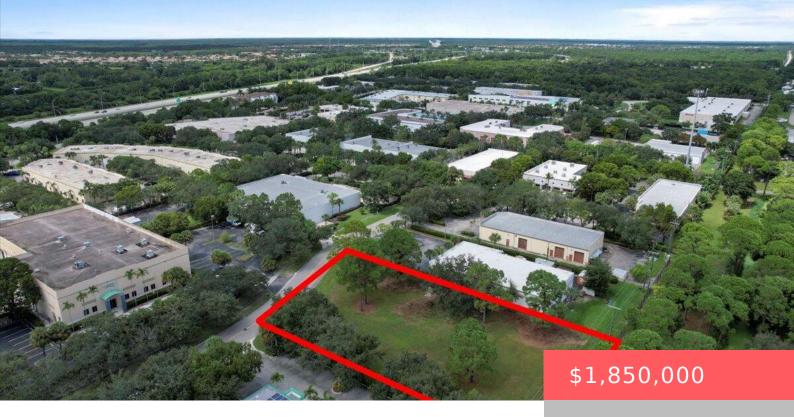

## 1235 PARK LN S, JUPITER, FL 33458, USA

https://comwire.com

Seize the chance to own one of the LAST VACANT LOTS IN THIS PRIME LOCATION! Perfect for car enthusiasts, this over-half-acre parcel is strategically situated just west of Central Blvd and east of I-95 and Florida's Turnpike. You'll have easy access to all of Jupiter, Northern Palm Beach County, and Martin County. The included conceptual drawings