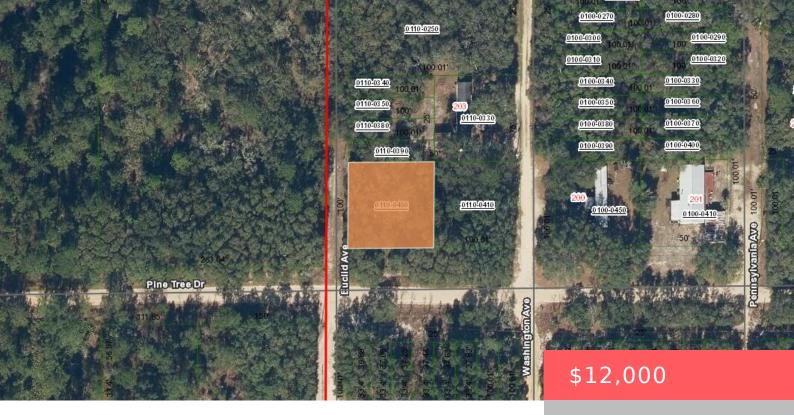

## 0000 PINE TREE DRIVE, PALATKA, FL, 32177

https://comwire.com

0.23 ace lot for sale in Putnam County.

Active

#### **Site Details**

Lot SqFt: 10019.00 Improvements: None

Utilities On Site: None Front Exp: East

**Lot Description:** < 1/4 Acre **Roads:** Dirt, Public

**Ground Cover:** Brush