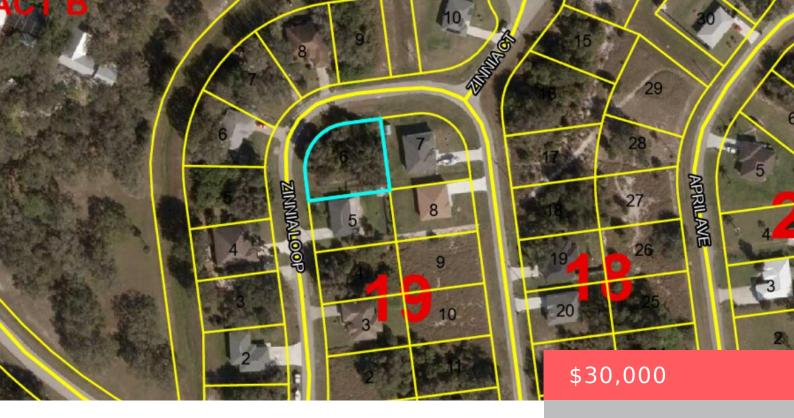

#### 0000 ZINNIA LOOP, LABELLE, FL, 33935

https://comwire.com

Build your dream home on this Corner lot in the heart of Port LaBelle, FL. Growing community with a lot to offer. This beautiful city awaits you.

### **Basics**

Status: Active Date added: Added 4 weeks ago Est. Taxes: \$224.83 For Sale: No Listing Office Name: Coldwell Banker Realty Listing Office Id: 500406 Lot size: 0.29 sq ft Price/Acre: \$103,448.28 For Lease: No

## Site Details

Acres: 0.29 Improvements: None Front Exp: West Roads: Paved,Public Lot SqFt: 12632.00 Utilities On Site: None Lot Description: 1/4 to 1/2 Acre Ground Cover: Brush,Grassed