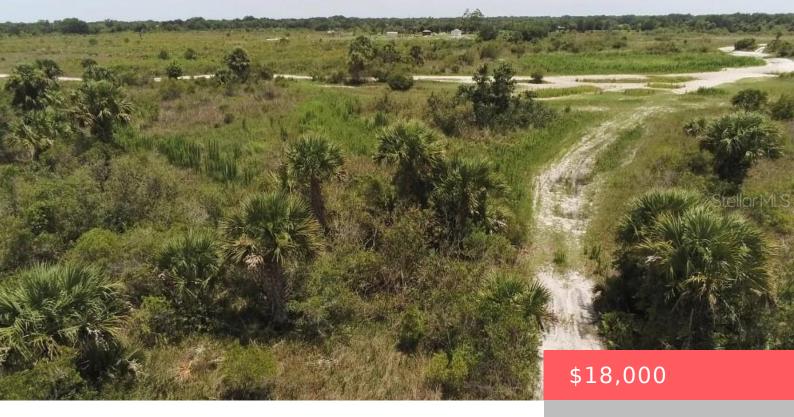

# 00000 NW 316TH ST OKEECHOBEE, OKEECHOBEE, FL, 34972

https://comwire.com

2.5 Acres of Off-Road Fun in Okeechobee!Bring your ATVs, dirt bikes, and outdoor toys-this recreational lot is your off-grid escape! Located about 1.15 miles off NW 316th St near Kissimmee Prairie Preserve. Great for camping, hunting, trail riding, and weekend adventures. Not buildable, no fencing allowed. Flood Zone X – no wetlands. Buyer to verify + Read More

#### **Site Details**

**Acres:** 2.50 **Lot SqFt:** 108900.00

Improvements: None Utilities On Site: None

Front Exp: North Lot Description: 1 to < 2 Acres, 2 to < 3 Acres

**Roads:** Dirt,No Access Road **Ground Cover:** Grassed,Other