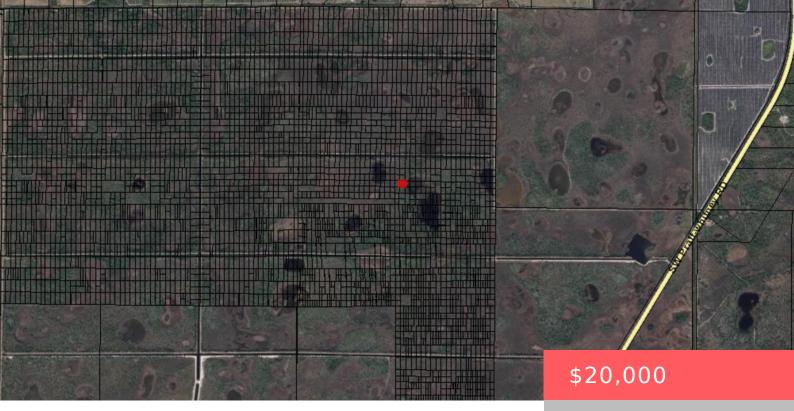

### 2P34+43 PALM BEACH GARDENS, FL, USA

https://comwire.com

Vacant lot located in Martin county approximate 0.50 acres.

• Active

## Site Details

Acres: 0.50 Utilities On Site: None Lot Description: 1/4 to 1/2 Acre Ground Cover: Other Improvements: None Front Exp: North Roads: Other Soil Type: Other