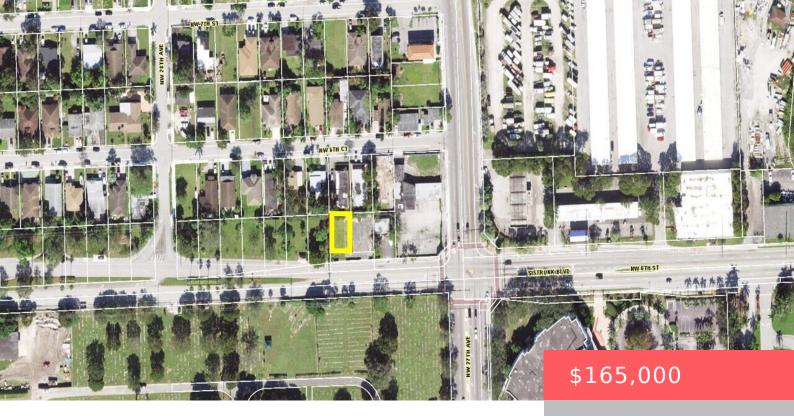

# 2730 NW 6TH CT, FORT LAUDERDALE, FL 33311, USA

https://comwire.com

Discover the potential of this prime piece of land in Fort Lauderdale. Perfectly zoned for residential development. Situated in an area with easy access to major roads, this property is a canvas waiting for your vision. Whether you're an investor or developer, this land offers the perfect opportunity to build something remarkable. Let's make your

### **Basics**

Status: Active Listing Office Id: 276536727

**Date added:** Added 2 months ago **Est. Taxes:** \$523.12

For Sale: No For Lease: No

**Listing Office Name:** Exit Realty Premier Elite