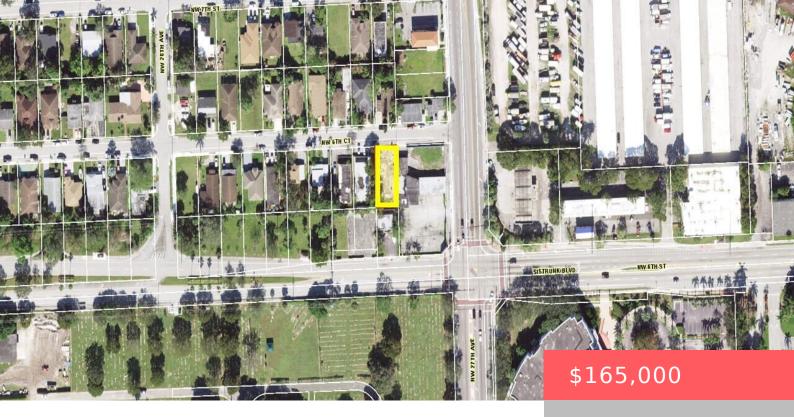

# 605 NW 27TH AVE, FORT LAUDERDALE, FL 33311, USA

https://comwire.com

Discover the potential of this prime piece of land in Fort
Lauderdale. Perfectly zoned for mixed-use, this property offers a
unique opportunity to create something special-whether it's a
modern office space, a distinctive retail establishment, or a
combination of commercial and residential development. Situated
in an area with easy access to major roads, this property
+ Read More

#### **Site Details**

Lot SqFt: 5501.00 Improvements: Cleared

**Utilities On Site:** Cable, Electric, Electric Service Available, Municipal

Sewer, Phone Line, Public Water

**Lot Description:** < 1/4 Acre,50+ Acres **Roads:** Public

## **Building Details**

Type: Commercial Land Docs Available: Aerial