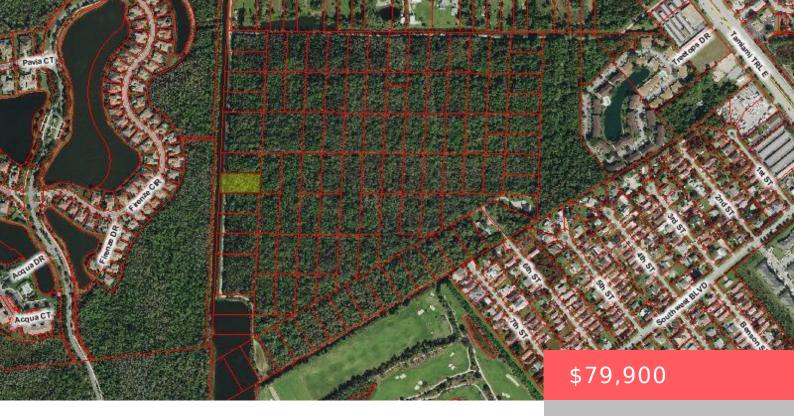

# 00444160001 1.03 ACRES, NAPLES, FL, 34113

https://comwire.com

INVESTOR SPECIAL!! IF YOU'RE LOOKING FOR LAND IN SOUTH NAPLES TO BUILD ON IN THE FUTURE, THIS IS IT. GOOD TIME TO BUY AND HOLD 1 OF 3 LOTS AVAILABLE IN THIS UNDEVELOPED 100 ACRE SECTION LOCATED IN WENTWORTH ESTATES, JUST SOUTH OF MYRTLE LANE, WEST OF TREE TOPS DR, NORTH OF TREVISO BAY GOLF

### **Site Details**

For Sale: No

**Acres:** 1.03 **Lot SqFt:** 44867.00

Improvements: None Utilities On Site: None

Waterfront Details: Interior Canal Front Exp: West

**View:** Canal **Lot Description:** 1 to < 2 Acres, Dirt Road, Private

Road, Treed Lot

Roads: Dirt,No Access Road Ground Cover: Brush