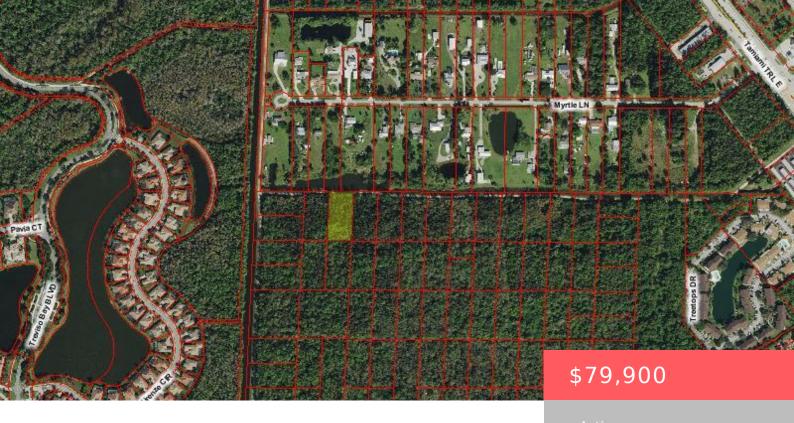

# 00444200000 1.03 ACRES, NAPLES, FL, 34113

https://comwire.com

INVESTOR SPECIAL!! IF YOU'RE LOOKING FOR LAND IN SOUTH NAPLES TO BUILD ON IN THE FUTURE, THIS IS IT. GOOD TIME TO BUY AND HOLD 1 OF 3 LOTS AVAILABLE IN THIS UNDEVELOPED 100 ACRE SECTION LOCATED IN WENTWORTH ESTATES, JUST SOUTH OF MYRTLE LANE, WEST OF TREE TOPS DR, NORTH OF TREVISO BAY GOLF