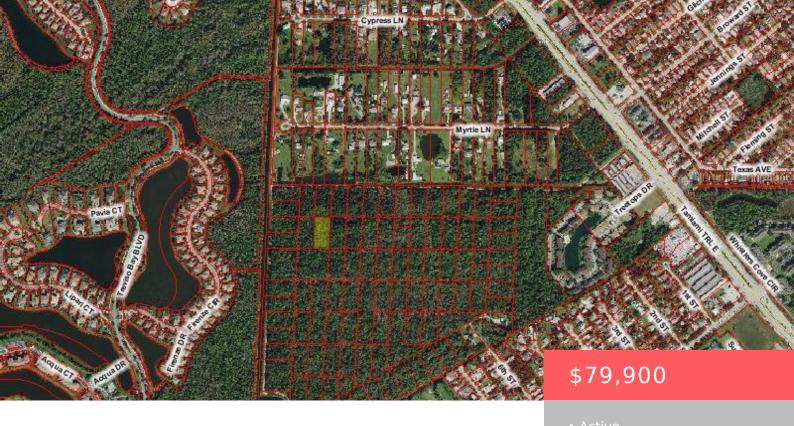

# 00445600007 1.03 ACRES, NAPLES, FL, 34113

https://comwire.com

INVESTOR SPECIAL!! IF YOU'RE LOOKING FOR LAND IN SOUTH NAPLES TO BUILD ON IN THE FUTURE, THIS IS IT. GOOD TIME TO BUY AND HOLD 1 OF 3 LOTS AVAILABLE IN THIS UNDEVELOPED 100 ACRE SECTION LOCATED IN WENTWORTH ESTATES, JUST SOUTH OF MYRTLE LANE, WEST OF TREE TOPS DR, NORTH OF TREVISO BAY GOLF