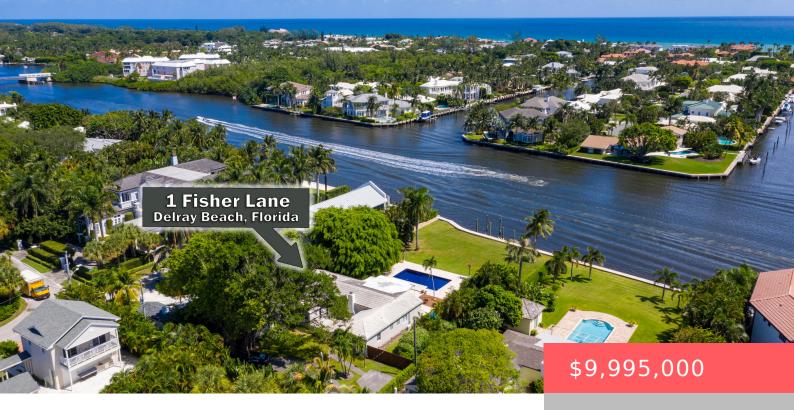

#### 1 FISHER LANE, DELRAY BEACH, FL, 33483

https://comwire.com

Discover an extraordinary opportunity in the highly sought after Palm Trail neighborhood – a sprawling, over half-acre direct intracoastal waterfront lot that promises endless potential. This premier property boasts breathtaking water views, private dock, and over 100 feet of intracoastal frontage, providing the ultimate canvas for creating a luxury estate. Situated in one of Delray + Read More