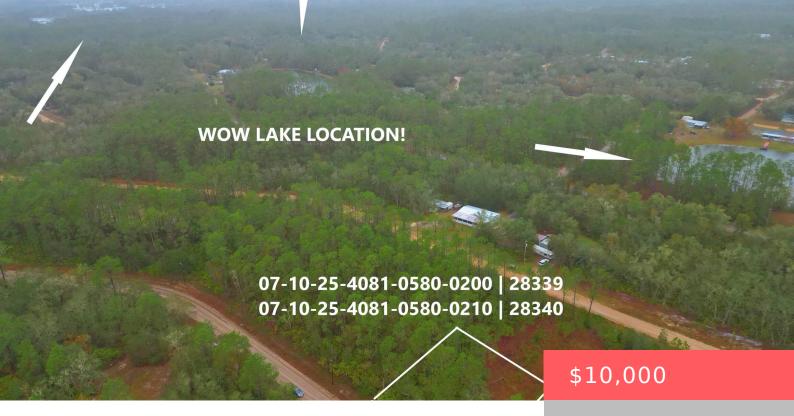

# 215 HUDSON ST, INTERLACHEN, FL 32148, USA

https://comwire.com

Discover an incredible opportunity to create your own oasis in an amazing location, surrounded by stunning lakes and within walking distance to a religious center. Join the many neighbors already enjoying this wonderful NO HOA community! Exceptional opportunities available for purchasing all 13 lots, ideal for developers or those looking to create a larger project.

### **Basics**

Status: Active Listing Office Id: 276556397

Date added: Added 2 months ago Lot size: 0.26 sq ft

**Est. Taxes:** \$67.20 **Price/Acre:** \$38,461.53

For Sale: No For Lease: No

**Listing Office Name:** United Realty Group Inc

#### **Site Details**

**Acres:** 0.26 **Lot SqFt:** 9583.00

Improvements: None Utilities On Site: Electric Service Available, Other

Water, Sewer, Well Water

Front Exp: North View: Garden,Other

**Lot Description:** < 1/4 Acre, 1/4 to 1/2 Acre **Roads:** Dirt, Other