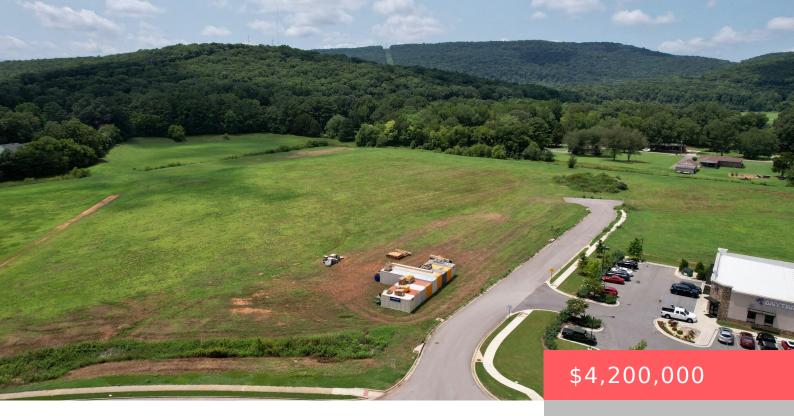

# **70 TAYLOR RD, OWENS CROSS ROADS, AL 35763, USA**

https://comwire.com

Shovel Ready for Mixed Used Development The location is ideal for the "Live, Work, Play" elevated lifestyle. Imagine your tenant coming home to their apartment, gathering their kids to walk the 10,000-step measured trail, stopping for ice cream at the store downstairs. Then, after the kids are nice and tired, grabbing a bottle of wine

#### **Site Details**

Acres: 9.86 Improvements: Cleared, Demucked, Drainage

Water

View: City, Preserve Lot Description: 5 to 10 Acres, Public Road

Roads: County Road Ground Cover: Grassed

**Soil Type:** Dirt **Special Info:** Comforms to Zoning, Corporate