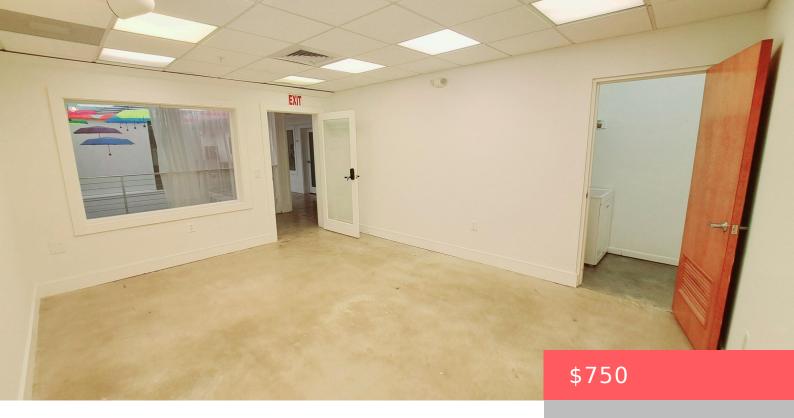

- Active
- 15274.00 sq ft

**Basics** 

Comwire last checked: 7:53 pm on April

05, 2025

**Days on Comwire:** 188

**Status:** Active

Date added: September 29, 2024 at 11:51

Lot size: 0.34 sq ft

For Lease: Yes

Listing updated: February 28, 2025 at 7:07 pm

Year built: 1957

Listing Office Id: 279510845

Building size (SF): 15274.00 sq ft

For Sale: No

Listing Office Name: Florida Relocation Team,

LLC

## **Building Details**

Type: Retail Building Type: Office/Professional, Retail

Stories: 2.0 **Heating:** Central

Roof: Mixed, Other Floor covering: Concrete, Terrazzo Floor

**Tax Year: 2023** Real Estate Taxes: \$29,357.30