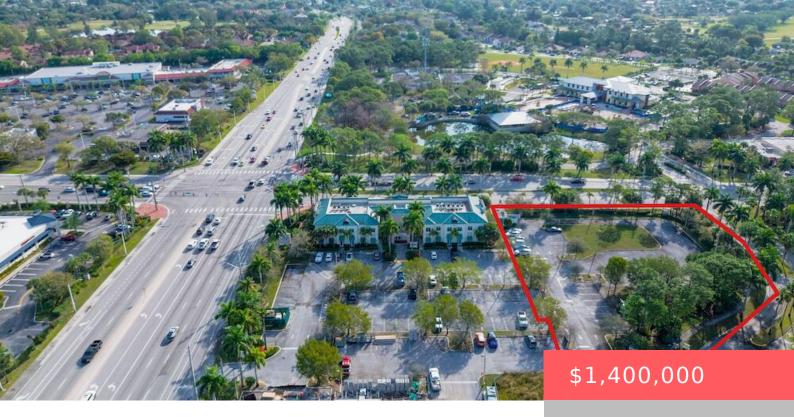

# 100 CIVIC CENTER WAY, ROYAL PALM BEACH, FL 33411, USA

https://comwire.com

This 1.22 Acre parcel is conveniently situated in the plaza at the corner of Okeechobee Boulevard and Royal Palm Beach Boulevard. In the same plaza as a large medical building leased to Cano Health, with a standalone Starbucks currently under construction. Currently seeking further building approvals. Previously approved for bank. Lot is zoned general commercial.

## **Basics**

Status: Active Listing Office Id: 276730187

**Date added:** Added 2 months ago **Est. Taxes:** \$24,216

For Sale: No For Lease: No

**Listing Office Name:** Taiter Realty, LLC