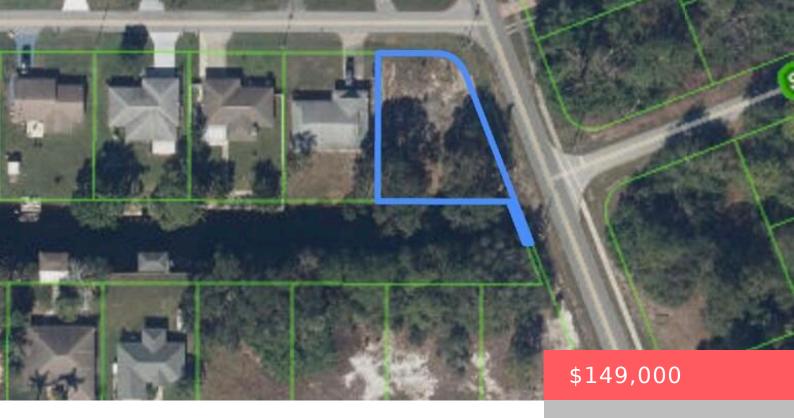

# 100 HONEYCOMB AVE, LAKE PLACID, FL 33852, USA

https://comwire.com

Please note that owners will NOT accept ASSIGNABILITY, only in special circumstances.

### **Site Details**

**Lot SqFt:** 11579.00 **Lot Dimensions:** 95.0 ft x 125.0 ft

Improvements: None Utilities On Site: None

Front Exp: Northeast Lot Description: 1/4 to 1/2 Acre

**Roads:** Paved **Ground Cover:** Brush

## **Building Details**

**Type:** Single Family Detached **Docs Available:** Aerial