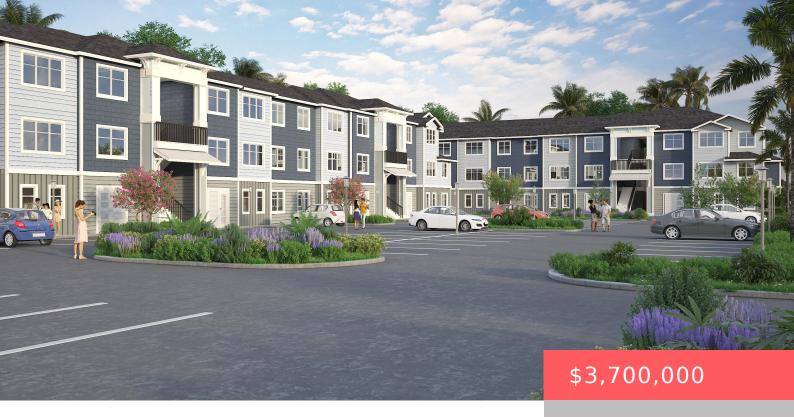

## 100 MISTY LN, FORT PIERCE, FL 34947, USA

https://comwire.com

Welcome to an unparalleled opportunity to transform 10.03 acres of prime real estate into a vibrant community enclave! This expansive parcel, fully entitled for 144 units, is a developer's dream, boasting paid impact fees that streamline the development process. Situated with convenient access on two major thoroughfares, Okeechobee and Virginia Avenue, this site promises not

## **Basics**

Status: Active Listing Office Id: 800014

**Date added:** Added 2 months ago **Est. Taxes:** \$21,661.30

For Sale: No

**Listing Office Name:** KW Innovations

For Lease: No

#### **Site Details**

Lot SqFt: 433422.00 Improvements: Cleared

Utilities On Site: Electric Front Exp: South

**Lot Description:** 5 to 10 Acres **Roads:** City/County Maint.

**Ground Cover:** Grassed

# **Building Details**

**Type:** Commercial **Docs Available:** Aerial, Appraisal, Building Permit, Building

Land Plan, Engineering Study, Enviro. Aud-PH1, Enviro. Aud-PH2, Plans, Survey