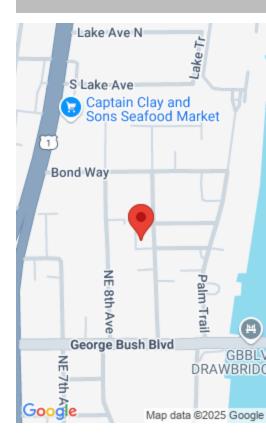

https://comwire.com

## \$4,000,000

- Active
- 7650.00 sa ft





## **Basics**

Comwire last checked: 10:43 pm on June Listing updated: February 17, 2025 at 10:23 am

07, 2025

**Days on Comwire: 253 Year built: 1970** 

Status: Active Listing Office Id: 263006783

Date added: September 27, 2024 at 10:51 Building size (SF): 7650.00 sq ft

am

**Lot size: 0.45** sq ft **For Sale:** Yes

For Lease: No Listing Office Name: American Commercial

Realty Cor

## **Building Details**

**Type:** MultiFamily (5+ Units) **Building Type:** Resident. Multi-Fam.

Stories: 2.0 Heating: Central

Floor covering: Ceramic Tile Roof: Mansard

Real Estate Taxes: \$26,835.20 Tax Year: 2020

Cooling: Central Docs Available: Survey

Info Available: Photos

## **Additional Info**

MLS Source: Realtor Association of the Palm Beaches

(RAPB)