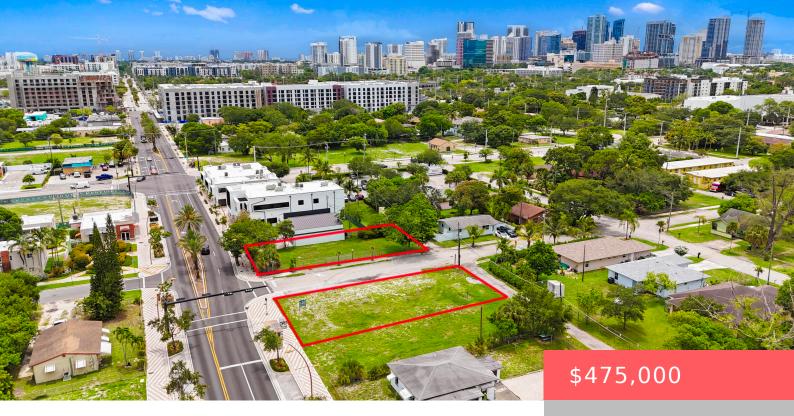

# 1002 NW 6TH ST, FORT LAUDERDALE, FL 33311, USA

https://comwire.com

Here's your opportunity to acquire this commercial corner lot in the hottest redevelopment area in Fort Lauderdale. This property is located in the Sistrunk District, minutes to Brightline Station, Las Olas, Downtown Fort Lauderdale, Flagler Village and Victoria Park. Zoned RAC-MUW for multi use, unlimited possibilities. Corner lot across the street is also available for

#### **Site Details**

**Lot SqFt:** 6920.00 **Lot Frontage:** 55.00

Improvements: Cleared Utilities On Site: None

Front Exp: North Lot Description: < 1/4 Acre

Roads: Public Ground Cover: Grassed