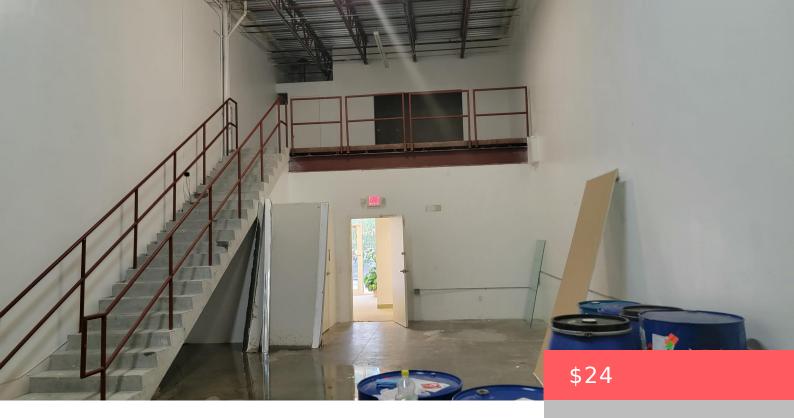

## **Building Details**

Type: Flex Space Stories: 2.0 Construction: CBS Roof: Built-Up, Fiberglass Tax Year: 2023 Docs Available: Deed Restrictions,Previous Title

Building Type: Condo, Industrial Heating: Central Individual Floor covering: Carpet, Concrete Real Estate Taxes: \$4,310.88 Cooling: Central Individual Info Available: Photos