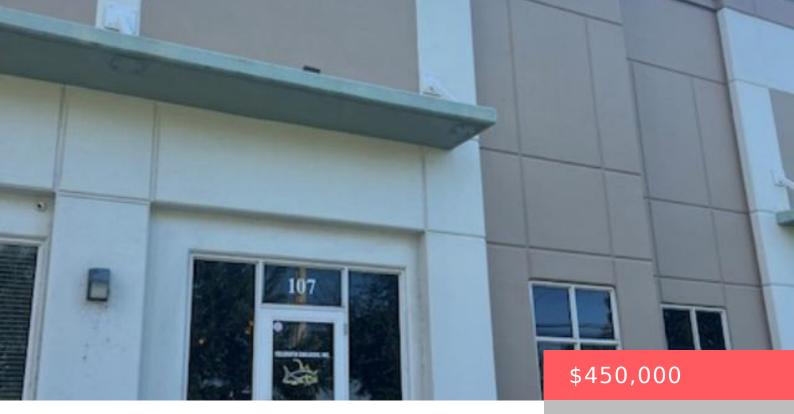

## 1000 STINSON WAY, WEST PALM BEACH, FL, 33411

https://comwire.com

Turn-Key Industrial Flex Warehouse! Warehouse features12ft
Overhead Roll-Up Door & 22ft Ceilings ,800 Sq Ft., 200 AMP/120
& 208 VOLT/3 PHASE, pedestrian door, mezzanie for additional
office space/storage. Office area includes finished Reception area
(or can serve as another office), plus two additional private
offices .ADA compliant restroom. ~ Signage on Building faces
busy Belvedere

+ Read More

- Active
- 1280.00 sa ft

## **Basics**

**Listing updated:** January 16, 2025 at 9:22 pm **Days on Comwire:** 7

Year built: 2005 Status: Active

Listing Office Id: 404620 Date added: January 11, 2025 at 4:25 am

**Building size (SF): 1280.00** sq ft **Lot size: 0.00** sq ft