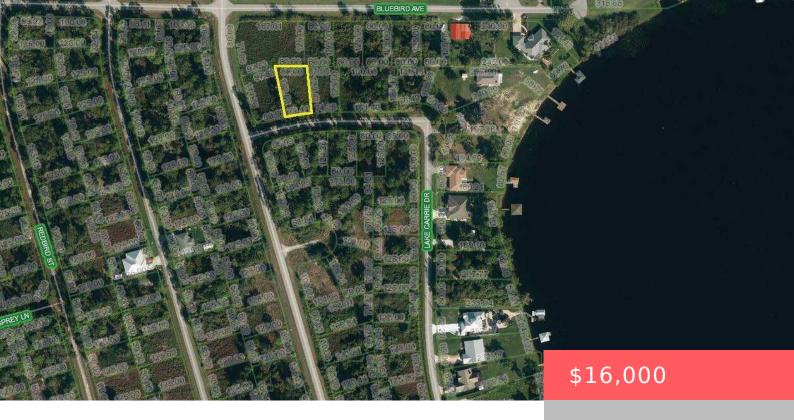

## 1002 LAKE CARRIE DR, LAKE PLACID, FL 33852, USA

https://comwire.com

VACANT RESIDENITAL BUILDING LOT LOCATED IN LEISURE LAKES NEIGHBORHOOD OF LAKE PLACID. LAKE CARRIE IS A FEW LOTS TO THE EAST. A DOZEN FISHING AND RECREATIONAL BOATING LAKES WITHIN A 5 MIN DRIVE FROM OF THE SUBJECT PROPERTY. LOT SIZE 73' X 142' HIGHLANDS COUNTY DOES NOT HAVE IMPACT FEES FOR NEW HOME CONSTRUCTION. COME + Read More Active

## **Site Details**

| <b>Acres:</b> 0.24               | Lot SqFt: 10744.00                                                  |
|----------------------------------|---------------------------------------------------------------------|
| Lot Frontage: 79.00              | Lot Dimensions: 79.0 ft x 136.0 ft                                  |
| Improvements: Cleared            | Utilities On Site: Cable, Electric, Phone Line                      |
| Front Exp: North                 | Lot Description: < 1/4 Acre,Irregular Lot,Paved Road,Public<br>Road |
| Subdiv Info: None                | Roads: City/County Maint.,Paved,Public                              |
| Ground Cover: Brush, Grassed     | Soil Type: Dirt,Sand                                                |
| Special Info: Comforms to Zoning |                                                                     |